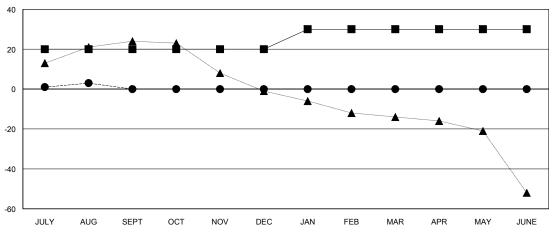

## GOALS AND ACTUAL NEW CLUBS CUMULATIVE

| -■- MEMBER GROWTH NET GOAL        |  |
|-----------------------------------|--|
| - ● - MEMBER GROWTH ACTUAL        |  |
| - ▲ - LAST YEAR MEMBERSHIP ACTUAL |  |
|                                   |  |
|                                   |  |
|                                   |  |
|                                   |  |